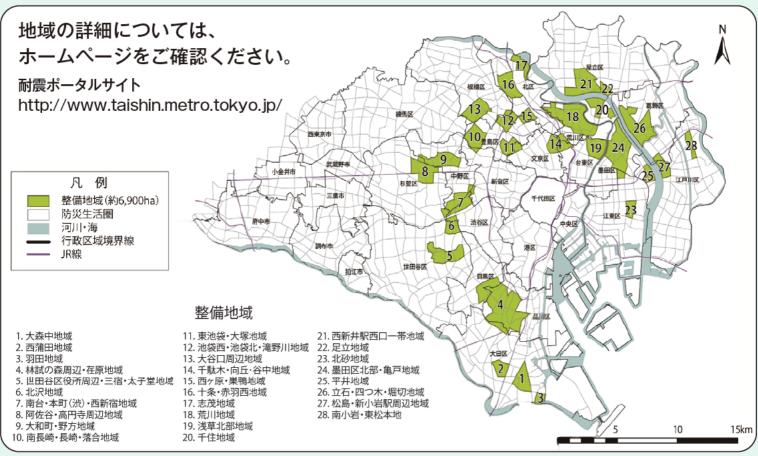

## 整備地域内に住宅を所有している皆さまのご相談をお受けします。

耐震診断をしたい けれどどうしたら いいの?

こんなお悩みは ありませんか? 耐震補強は どのくらいの 費用がかかるの?

耐震診断や耐震改修の 助成制度について 詳しく知りたい!

古い木造住宅だから 建替えたい

整備地域とは、老朽化した木造住宅が密集し、大きな地震が起きた ときに特に甚大な被害が想定される地域で、防災都市づくり推進計画 に定められています。

出典:防災都市づくり推進計画(改定)平成28年3月